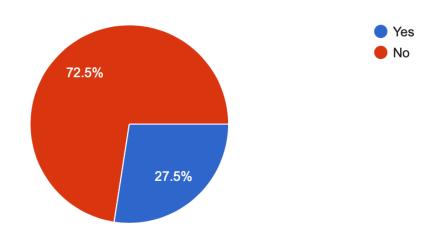

## 3. Does your child receive PE homework?

#### 51 responses

4. Do you think that movement breaks benefit your child (e.g. Go Noodle, games in the classroom, games on yard, etc.)?