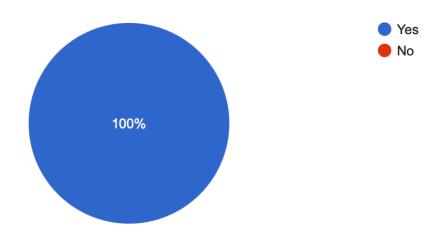

# Active Flag Parents Survey Results

## 1. Does your child enjoy PE?

#### 51 responses



## 2. Which part of the PE programme does your child enjoy the most?



## 3. Does your child receive PE homework?

#### 51 responses



4. Do you think that movement breaks benefit your child (e.g. Go Noodle, games in the classroom, games on yard, etc.)?



# 5. Does your child enjoy break times on the yard?

51 responses



# 6. Do you think that our school provides a playground environment that encourages your child to be active during break times?



## 7. Has your child enjoyed "Active Schools Week" in the past?

#### 51 responses



## 8. How much physical activity do children need everyday to be healthy?



9. Have you visited the Active Schools Flag (ASF) section on our school website?

51 responses



10. Do you think the PE programme is inclusive and positive for your child?51 responses