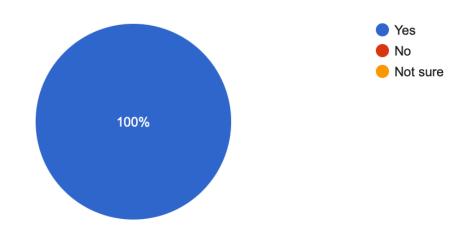

# Active Flag Parents Survey Results

## 1. Does your child enjoy PE?

#### 51 responses



## 2. Which part of the PE programme does your child enjoy the most?



## 3. Does your child receive PE homework?

#### 51 responses



4. Do you think that movement breaks benefit your child (e.g. Go Noodle, games in the classroom, games on yard, etc.)?



# 5. Does your child enjoy break times on the yard?

51 responses



# 6. Do you think that our school provides a playground environment that encourages your child to be active during break times?



## 7. Has your child enjoyed "Active Schools Week" in the past?

#### 51 responses



## 8. How much physical activity do children need everyday to be healthy?



9. Have you visited the Active Schools Flag (ASF) section on our school website?

51 responses



10. Do you think the PE programme is inclusive and positive for your child?51