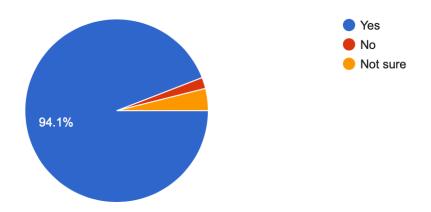

ch part of the PE programme does your child enjoy the most?



## 3. Does your child receive PE homework?

#### 51 responses



4. Do you think that movement breaks benefit your child (e.g. Go Noodle, games in the classroom, games on yard, etc.)?



# 5. Does your child enjoy break times on the yard?

51 responses



# 6. Do you think that our school provides a playground environment that encourages your child to be active during break times?



## 7. Has your child enjoyed "Active Schools Week" in the past?

#### 51 responses



## 8. How much physical activity do children need everyday to be healthy?



9. Have you visited the Active Schools Flag (ASF) section on our school website?

51 responses



10. Do you think the PE programme is inclusive and positive for your child?51 responses