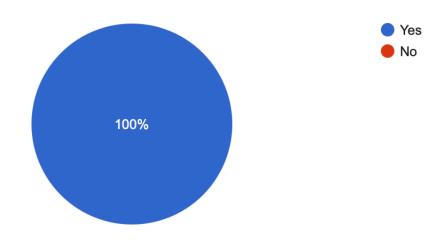

# Active Flag Parents Survey Results

## 1. Does your child enjoy PE?

#### 51 responses



## 2. Which part of the PE programme does your child enjoy the most?



## 3. Does your child receive PE homework?

#### 51 responses



4. Do you think that movement breaks benefit your child (e.g. Go Noodle, games in the classroom, games on yard, etc.)?



# 5. Does your child enjoy break times on the yard?

51 responses



# 6. Do you think that our school provides a playground environment that encourages your child to be active during break times?



## 7. Has your child enjoyed "Active Schools Week" in the past?

#### 51 responses



## 8. How much physical activity do children need everyday to be healthy?



9. Have you visited the Active Schools Flag (ASF) section on our school website?

51 responses



10. Do you think the PE programme is inclusive and positive for your child?51 responses