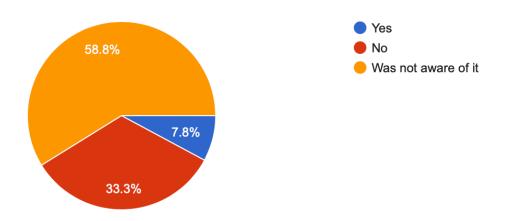

lag Parents Survey Results

## 1. Does your child enjoy PE?

#### 51 responses



## 2. Which part of the PE programme does your child enjoy the most?



## 3. Does your child receive PE homework?

#### 51 responses



4. Do you think that movement breaks benefit your child (e.g. Go Noodle, games in the classroom, games on yard, etc.)?



# 5. Does your child enjoy break times on the yard?

51 responses



# 6. Do you think that our school provides a playground environment that encourages your child to be active during break times?



## 7. Has your child enjoyed "Active Schools Week" in the past?

#### 51 responses



## 8. How much physical activity do children need everyday to be healthy?



9. Have you visited the Active Schools Flag (ASF) section on our school website?

51 responses



10. Do you think the PE programme is inclusive and positive for your child?51 responses