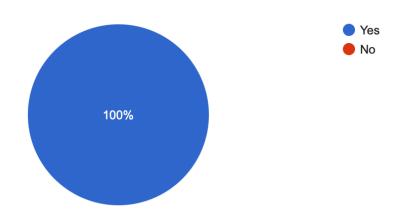

# Active Flag Parents Survey Results

## 1. Does your child enjoy PE?

#### 51 responses



## 2. Which part of the PE programme does your child enjoy the most?



## 3. Does your child receive PE homework?

#### 51 responses



4. Do you think that movement breaks benefit your child (e.g. Go Noodle, games in the classroom, games on yard, etc.)?



# 5. Does your child enjoy break times on the yard?

51 responses



# 6. Do you think that our school provides a playground environment that encourages your child to be active during break times?



## 7. Has your child enjoyed "Active Schools Week" in the past?

#### 51 responses



## 8. How much physical activity do children need everyday to be healthy?



9. Have you visited the Active Schools Flag (ASF) section on our school website?

51 responses



10. Do you think the PE programme is inclusive and positive for your child?51 responses