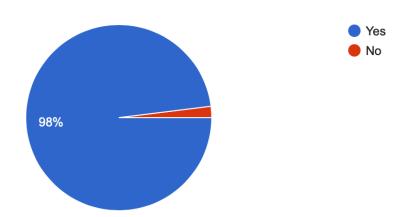

# Active Flag Parents Survey Results

## 1. Does your child enjoy PE?

#### 51 responses



## 2. Which part of the PE programme does your child enjoy the most?



## 3. Does your child receive PE homework?

#### 51 responses



4. Do you think that movement breaks benefit your child (e.g. Go Noodle, games in the classroom, games on yard, etc.)?



# 5. Does your child enjoy break times on the yard?

51 responses



# 6. Do you think that our school provides a playground environment that encourages your child to be active during break times?



## 7. Has your child enjoyed "Active Schools Week" in the past?

#### 51 responses



## 8. How much physical activity do children need everyday to be healthy?



9. Have you visited the Active Schools Flag (ASF) section on our school website?

51 responses



10. Do you think the PE programme is inclusive and positive for your child?51 responses