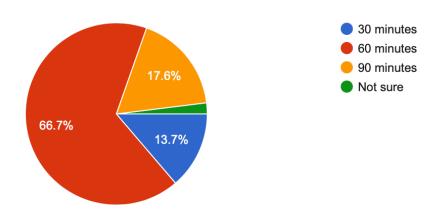

## 8. How much physical activity do children need everyday to be healthy?

9. Have you visited the Active Schools Flag (ASF) section on our school website?

51 responses

10. Do you think the PE programme is inclusive and positive for your child?51 responses