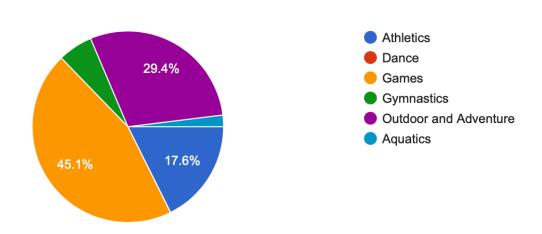

# Active Flag Parents Survey Results

## 1. Does your child enjoy PE?

#### 51 responses



## 2. Which part of the PE programme does your child enjoy the most?



## 3. Does your child receive PE homework?

#### 51 responses



4. Do you think that movement breaks benefit your child (e.g. Go Noodle, games in the classroom, games on yard, etc.)?



# 5. Does your child enjoy break times on the yard?

51 responses



# 6. Do you think that our school provides a playground environment that encourages your child to be active during break times?



## 7. Has your child enjoyed "Active Schools Week" in the past?

#### 51 responses



## 8. How much physical activity do children need everyday to be healthy?



9. Have you visited the Active Schools Flag (ASF) section on our school website?

51 responses



10. Do you think the PE programme is inclusive and positive for your child?51 responses